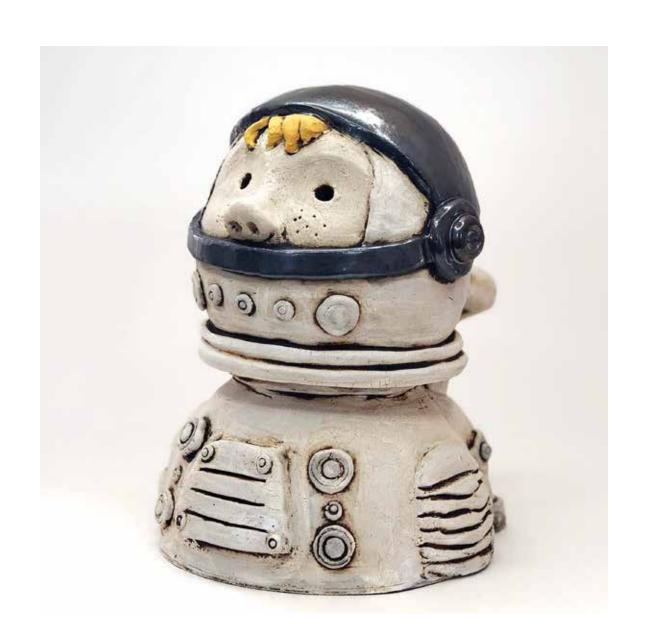

## A Cosmonaute

Th

The Inventor

COLLECTION:

COLLECTION: When I grow up...

VEAR CREATED: August 2022

YEAR CREATED: Mars 2022

YEAR CREATED: August 2022

SIZE: H 20 x W 18 x D 15 cm

SIZE: H 18 x W 14 x D 14 cm

Immaculate Machines

#### WHEN I GROW UP...

An enchanting collection that takes you on a whimsical journey, exploring the profound connection between childhood dreams and the realities of adulthood. Through detailled crafted sculptures made from high-fire stoneware, adorned with engobes and glazefired to 1240°C, this collection captures the essence of youthful aspirations.

Each sculpture portrays a young figure, disguised as their dream profession. From astronauts to artists, firefighters to teachers, these characters embody the limitless imagination and potential children possess. The collection serves as a reflective mirror, reigniting forgotten dreams and hopefully motivating viewers to fearlessly pursue their own passions.