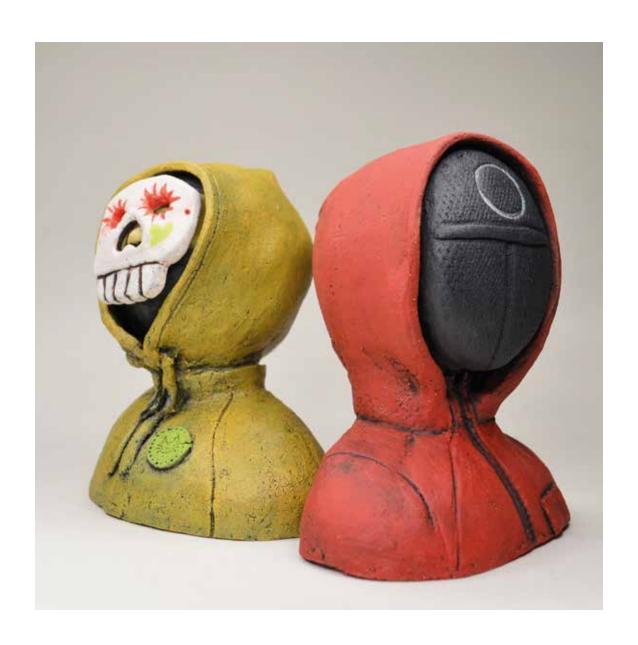

# 0006, 0009

COLLECTION: Pin-e-co

YEAR CREATED: 2023

SIZE: H 12 x W 12 x D 9 cm

#### PIN-E-CO

A captivating collection of 50 different and unique ceramic art toys of adorable one-of-a-kind little ninja friends wearing masks. They are meticulously crafted by hand and hand-painted with care. Crafted from grey highfire clay and painted with vibrant underglazes and Amaco velvets, washed with mason stains and finally fired to 1240

Each Pineco commes protected in a customised tin can and certificate of authenticity.

"Pineco...," derived from the French verlan for "friend," celebrates the universal desire for connection while acknowledging the disguises we adopt in our daily lives. In a world where authenticity often takes a backseat they serves as a reminder that despite the disguises we wear, our desire for connection remains universal.