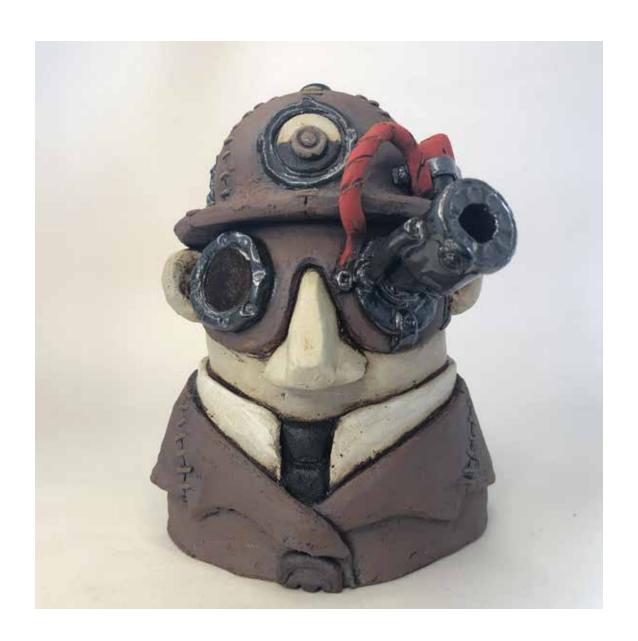

## The Pilot

COLLECTION: When I grow up...

YEAR CREATED: January 2022

SIZE: H 18 x W 16 x D 12 cm

#### WHEN I GROW UP...

An enchanting collection that takes you on a whimsical journey, exploring the profound connection between childhood dreams and the realities of adulthood. Through detailled crafted sculptures made from high-fire stoneware, adorned with engobes and glazefired to 1240°C, this collection captures the essence of youthful aspirations.

Each sculpture portrays a young figure, disguised as their dream profession. From astronauts to artists, firefighters to teachers, these characters embody the limitless imagination and potential children possess. The collection serves as a reflective mirror, reigniting forgotten dreams and hopefully motivating viewers to fearlessly pursue their own passions.