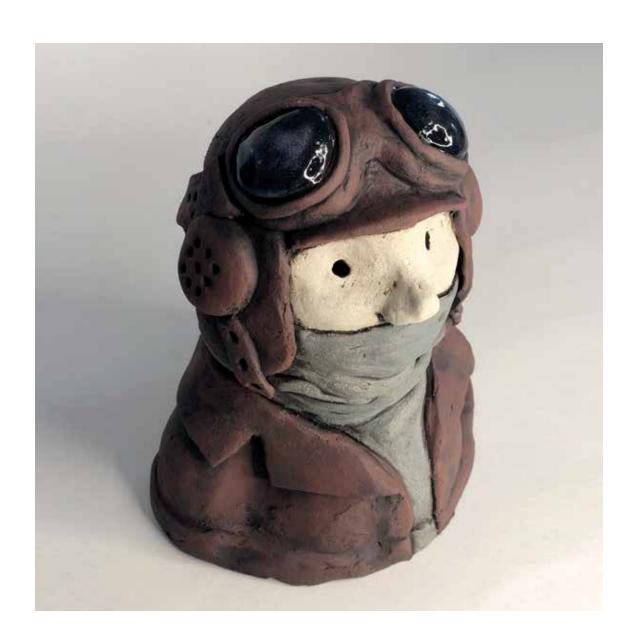

## The Pilot

COLLECTION: When I grow up...

YEAR CREATED: January 2022

SIZE: H 18 x W 16 x D 12 cm

#### WHEN I GROW UP...

An enchanting collection that takes you on a whimsical journey, exploring the profound connection between childhood dreams and the realities of adulthood. Through detailled crafted sculptures made from high-fire stoneware, adorned with engobes and glazefired to 1240°C, this collection captures the essence of youthful aspirations.

Each sculpture portrays a young figure, disguised as their dream profession. From astronauts to artists, firefighters to teachers, these characters embody the limitless imagination and potential children possess. The collection serves as a reflective mirror, reigniting forgotten dreams and hopefully motivating viewers to fearlessly pursue their own passions.